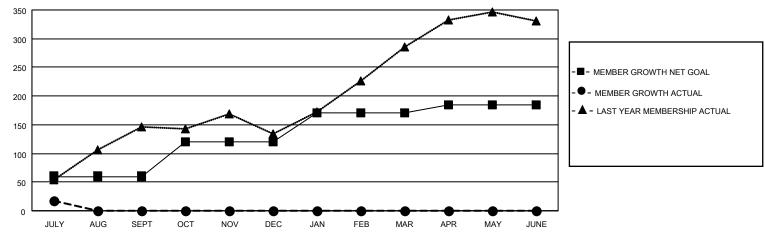

### GOALS AND ACTUAL MEMBERS CUMULATIVE

| DROPPED CLUBS: 0 |    | 21 CLUBS OF 79 ADDED 1 OR<br>MORE NEW MEMBERS | GENDER DISTRIBUTION                 |                |  |
|------------------|----|-----------------------------------------------|-------------------------------------|----------------|--|
|                  |    | MORE NEW MEMBERS                              | MALE                                | 1,139 (60.36%) |  |
|                  |    |                                               | FEMALE 745 (39.48%)                 |                |  |
| DROPPED MEMBERS  |    |                                               | NON BINARY                          | 1 (0.05%)      |  |
|                  |    |                                               | PREFER NOT TO ANSWER                | 2 (0.11%)      |  |
| DECEASED         | 1  |                                               |                                     | ,              |  |
| CLUB CANCELLED   | 0  | CLICK HERE FOR CUMULATIVE                     | TOTAL FAMILY UNIT MEMBERS           | 237            |  |
| OTHER            | 29 | MEMBERSHIP DATA                               |                                     |                |  |
| TOTAL            | 30 |                                               | FAMILY MEMBERS PAYING HALF DUES 125 |                |  |
|                  |    |                                               |                                     |                |  |

## District 201N5

| Clubs RESULTS FOR 2023-2024 |   |   |   | Members RESULTS FOR 2023-2024 |    |    |    |
|-----------------------------|---|---|---|-------------------------------|----|----|----|
|                             |   |   |   |                               |    |    |    |
| JULY/AUG/SEPT               | 0 | 0 | 0 | JULY/AUG/SEPT                 | 60 | 51 | 30 |
| OCT/NOV/DEC                 | 0 | 0 | 0 | OCT/NOV/DEC                   | 60 | 0  | 0  |
| JAN/FEB/MAR                 | 1 | 0 | 0 | JAN/FEB/MAR                   | 50 | 0  | 0  |
| APR/MAY/JUNE                | 0 | 0 | 0 | APR/MAY/JUNE                  | 15 | 0  | 0  |