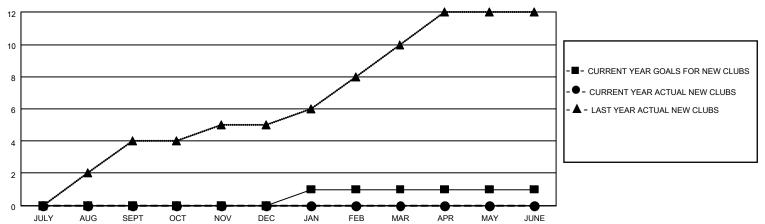

### GOALS AND ACTUAL NEW CLUBS CUMULATIVE

## District 201N5

| Clubs RESULTS FOR 2023-2024 |   |   |   | Members RESULTS FOR 2023-2024 |    |    |    |
|-----------------------------|---|---|---|-------------------------------|----|----|----|
|                             |   |   |   |                               |    |    |    |
| JULY/AUG/SEPT               | 0 | 0 | 0 | JULY/AUG/SEPT                 | 60 | 51 | 30 |
| OCT/NOV/DEC                 | 0 | 0 | 0 | OCT/NOV/DEC                   | 60 | 0  | 0  |
| JAN/FEB/MAR                 | 1 | 0 | 0 | JAN/FEB/MAR                   | 50 | 0  | 0  |
| APR/MAY/JUNE                | 0 | 0 | 0 | APR/MAY/JUNE                  | 15 | 0  | 0  |